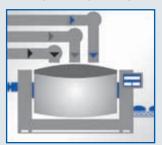

## **Basic Process Chart**

**1.** Delivery, receipt, storage

**2.** Mixing, kneading, forming

**3.** Proofing

4. Baking

**5.** Slicing, wrapping, labeling

**6.** Packing, palleting for delivery