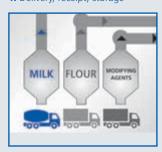

## **Basic Process Chart**

**1.** Delivery, receipt, storage

**2.** Mixing, kneading, forming

**3.** Proofing

4. Baking

**5.** Slicing, wrapping, labeling

**6.** Packing, palleting for delivery