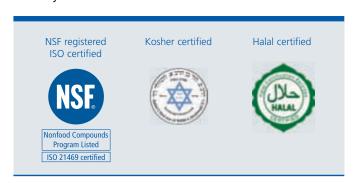

#### **Performance and safety**

The CASSIDA range is NSF H1 registered, as well as being the first food grade lubricant range to receive ISO 21469 certification. Certified for Halal and Kosher production, the CASSIDA range provides a total solution for the bakery industry.