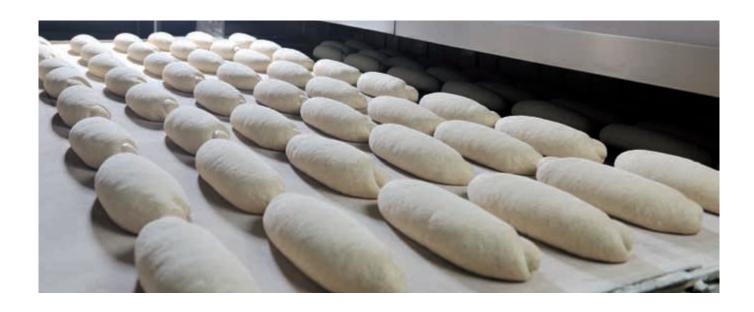

## **Basic Process Chart**

**1.** Delivery, receipt, storage

**2.** Mixing, kneading, forming

**3.** Proofing

4. Baking

**5.** Slicing, wrapping, labeling

**6.** Packing, palleting for delivery