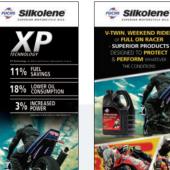

Pro 4 XP 5W-40 / 10W-30 / 10W-40 / 10W-50 / 10W-60 / 15W-50 Comp 4 XP 10W-30 / 10W-40 / 15W-50 / 20W-50

**Only Silkolene can offer:** 

- PROVEN Up to 11% Fuel Savings
- PROVEN
   Up to 18% Lower Oil
   Consumption
- PROVEN
   Up to 3% Improved Power
   (BHP/Torque)
- PROVEN Reduced Engine Wear