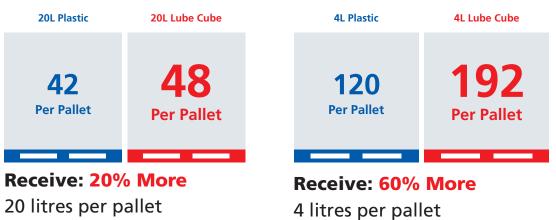

## **Maximising your storage efficiency** - the Lube Cube stacks easily which enables more product to fit onto a standard pallet.

| Product                                                                                                       | Description                                                                                                                                                                                                                                             | Specifications        | Approvals                           |
|---------------------------------------------------------------------------------------------------------------|---------------------------------------------------------------------------------------------------------------------------------------------------------------------------------------------------------------------------------------------------------|-----------------------|-------------------------------------|
| 4                                                                                                             | -Stroke Engine Oils: PRO Ester Based Fully Sy                                                                                                                                                                                                           | /nthetic              |                                     |
| PRO 4 XP 5W-40<br>PRO 4 XP 10W-30<br>PRO 4 XP 10W-40<br>PRO 4 XP 10W-50<br>PRO 4 XP 10W-60<br>PRO 4 XP 15W-50 | <ul> <li>formulated to meet the needs of both air and water-cooled 4-stroke engines.</li> <li>the recommended SAE grades for the majority of motorcycle manufacturers.</li> </ul>                                                                       | API SN                | JASO MA2<br>APPROVED                |
| QUAD ATV<br>5W-40                                                                                             | <ul> <li>increased power and optimum engine protection<br/>over a wide range of ambient temperatures.</li> <li>stay-in-grade capability ensures consistent<br/>performance for the full oil service life.</li> </ul>                                    | API SN,<br>ACEA A3/B3 | JASO MA2<br>APPROVED                |
| 4                                                                                                             | -Stroke Engine Oils: COMP Ester Based Premiu                                                                                                                                                                                                            | n Semi Synthetic      |                                     |
| COMP 4 XP 10W-30<br>COMP 4 XP 10W-40<br>COMP 4 XP 15W-50<br>COMP 4 XP 20W-50                                  | <ul> <li>formulated to meet the needs of both air and water-cooled 4-stroke engines.</li> <li>the recommended SAE grades for the majority of motorcycle manufacturers.</li> </ul>                                                                       | API SL                | JASO MA2<br>APPROVED                |
| V-TWIN<br>20W-50                                                                                              | <ul> <li>mineral engine oil for all Harley Davidson and<br/>Metric V-Twins.</li> <li>provides high level of engine cleanliness &amp; protects<br/>engine components from wear &amp; corrosion.</li> </ul>                                               | API SL                | JASO MA2<br>APPROVED                |
| QUAD ATV<br>10W-40                                                                                            | <ul> <li>anti-wear detergents, dispersants, &amp; anti-corrosion<br/>systems provide excellent engine cleanliness and<br/>minimum wear to ensure long-term reliability.</li> </ul>                                                                      | API SL                | JASO MA2<br>APPROVED                |
| SCOOT SPORT 4<br>5W-40                                                                                        | <ul> <li>latest technology provides increased power and<br/>optimum engine protection for improved long<br/>term performance and reliability.</li> </ul>                                                                                                | API SN                | JASO MA2<br>APPROVED                |
| 4                                                                                                             | -Stroke Engine Oils: SUPER Semi Synthetic                                                                                                                                                                                                               |                       |                                     |
| SUPER 4 10W-40<br>SUPER 4 20W-50                                                                              | <ul> <li>protects the engine &amp; transmission with advanced additive chemistry from start to full power.</li> <li>detergents, dispersants &amp; load carrying agents give excellent engine cleanliness &amp; minimum wear of moving parts.</li> </ul> | API SL                | JASO MA2<br>APPROVED                |
| SCOOT 4<br>10W-40                                                                                             | <ul> <li>provides exceptional anti-corrosion &amp; anti-wear performance, even under extreme temperature conditions.</li> <li>ideal for use in all modern high performance, free revving 4 stroke scooters.</li> </ul>                                  | API SL                | JASO MA2<br>APPROVED                |
| 4                                                                                                             | -Stroke Engine Oils: PRO Fully Synthetic Race                                                                                                                                                                                                           | e Application         |                                     |
| PRO 4 PLUS 5W-40<br>PRO 4 PLUS 10W-50                                                                         | <ul> <li>ultimate fully synthetic ester engine oil. Proven<br/>formula increases power, gives ultimate<br/>performance and reliability.</li> </ul>                                                                                                      | API SL                | JASO MA2<br>APPROVED                |
| PRO R<br>0W-20                                                                                                | <ul> <li>unique low viscosity synthetic which cuts oil<br/>drag yet maintains a tough low-wear film on<br/>highly stressed components.</li> </ul>                                                                                                       |                       | FOR RACE<br>USE ONLY                |
| CASTORENE R40S<br>CASTORENE R50S                                                                              | <ul> <li>castor &amp; Synthetic ester blend - suitable for 2T &amp;<br/>4T engines. For dry sump speedway engines.</li> </ul>                                                                                                                           |                       | MUST NOT BE MIXE<br>WITH MINERAL OI |