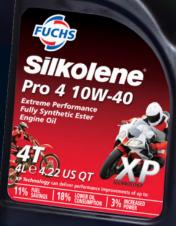

Pro 4 XP 5W-40 / 10W-30 / 10W-40 / 10W-50 / 10W-60 / 15W-50 Comp 4 XP 10W-30 / 10W-40 / 15W-50 / 20W-50

**Only Silkolene can offer:** 

- PROVEN Up to 11% Fuel Savings
- PROVEN
   Up to 18% Lower Oil
   Consumption
- PROVEN
   Up to 3% Improved Power
   (BHP/Torque)
- PROVEN Reduced Engine Wear