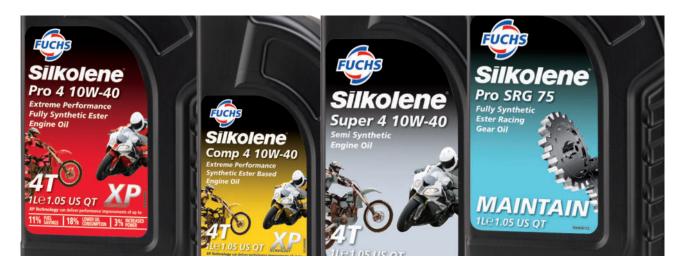

## The Range - clear & easy to understand

With colour coded labels, the customer has clear instruction and an easy choice to upgrade:

| <b>Pro</b><br>Ester Based Fully Synthetic                                                                         | = Red                                       |                                                                                        |
|-------------------------------------------------------------------------------------------------------------------|---------------------------------------------|----------------------------------------------------------------------------------------|
| Comp<br>Ester Based Premium Semi Synthetic                                                                        | = Gold                                      |                                                                                        |
| Super<br>Semi Synthetic                                                                                           | = Silver                                    | FUCHS                                                                                  |
| Maintenance                                                                                                       | = Blue                                      | Silkolene                                                                              |
|                                                                                                                   | Clear description<br>of viscosity           | Pro 4 10W-40<br>Extreme Performance<br>Fully Summetic Ester<br>Engine Oil              |
| Silkolene<br>Silkolene<br>Silkolene<br>Silkolene<br>Silkolene<br>Silkolene<br>Maintaine<br>Maintaine<br>Maintaine | Suitable for<br>Off Road / Road<br>4T or 2T | AP Inchanges on datas performance legender<br>11% <u>Strates</u> 18% <u>Strates</u> 33 |

clearly shown

All XP Technology grades with XP logo