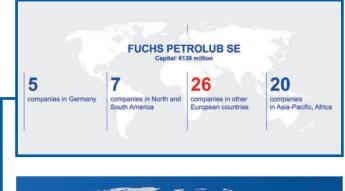

## Why FUCHS?

- No. 1 independent supplier
   of lubricants in the world
- 58 companies globally with production plants in 45 countries
- Established 3 generations ago as a family-owned business
- More than 5,000 employees
- A full range of over 10,000 lubricants and related specialties