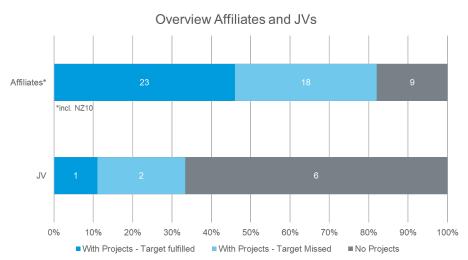

The number of companies that were not able to implement any CSR projects decreased in 2022 from 23 companies in 2021 to 15 companies (including 6 JVs).

Overview of affiliates incl. NZ10, JVs separately

The following companies have implemented or reported CSR projects:

Reporting Year 2022 Projects per Affiliate: 175 CSR-Projects (2021: 151) incl. JVs and NZ10

The following companies have not reported any CSR projects for 2022:

| 2022: 15 (23) | Americas | EMEA      | APAC |
|---------------|----------|-----------|------|
|               | AR10     | AE20 (JV) | JP10 |
|               | CL10     | DK10      | KR10 |
| No CSR-       | US30     | EG10 (JV) |      |
| Projects      | US40     | IR10 (JV) |      |
| Reported      |          | MK10      |      |
|               |          | MZ10 (JV) |      |
|               |          | TZ10 (JV) |      |
|               |          | UA10      |      |
|               |          | ZM10 (JV) |      |