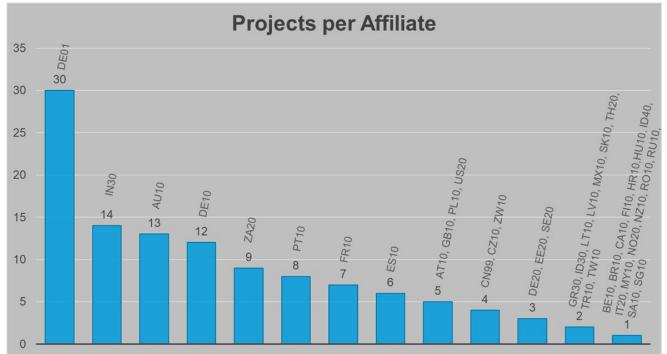

In the second year of using this newly introduced CSR reporting tool in SharePoint, the number of CSR projects for 2022 increased once again. In 2022, a total of 175 social projects were supported by 44 FUCHS companies worldwide (incl. New Zeeland and JVs).

The number of companies that were not able to implement any CSR projects decreased in 2022 from 23 companies in 2021 to 15 companies (including 6 JVs).

Overview of affiliates incl. NZ10, JVs separately

The following companies have implemented or reported CSR projects:

Reporting Year 2022 Projects per Affiliate: 175 CSR-Projects (2021: 151) incl. JVs and NZ10

The following companies have not reported any CSR projects for 2022:

| 2022: 15 (23) | Americas | EMEA      | APAC |
|---------------|----------|-----------|------|
|               | AR10     | AE20 (JV) | JP10 |
|               | CL10     | DK10      | KR10 |
| No CSR-       | US30     | EG10 (JV) |      |
| Projects      | US40     | IR10 (JV) |      |
| Reported      |          | MK10      |      |
|               |          | MZ10 (JV) |      |
|               |          | TZ10 (JV) |      |
|               |          | UA10      |      |
|               |          | ZM10 (JV) |      |