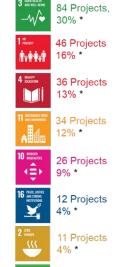

At Fuchs, 279 SDGs were assigned to CSR projects in 2022. Since many projects may also cover several SDGs, multiple counts per project are possible. The top four of all mentioned SDGs cover almost 72% of all assigned goals. Interestingly, just like last year, the same four SDGs have remained at the top, although the ranking among them has shifted slightly. The frontrunner is still SDG No. 3 "Good health and well-being" with 84 counts, followed by SDG No. 1 "No poverty" (46 project mentions), No. 4 "Quality Education" (36 projects) and No. 11 "Sustainable Cities and Communities" (34 projects). This shows that the FUCHS companies predominantly support projects focusing on health, poverty and education.

10 Projects

4% \*

Rest:

20 Projects

Overview CSR-Projects 2022: SDGs (incl. JVs)

<sup>&</sup>lt;sup>2</sup> Source: https://www.undp.org/sustainable-development-goals