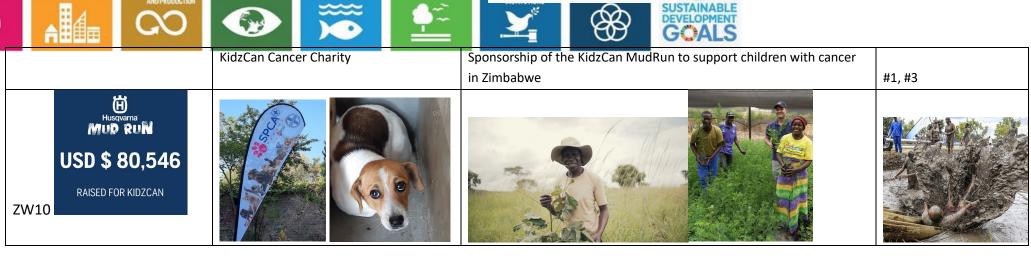

#### 3.3.2.4 CSR target fulfillment Joint Ventures

All joint ventures with EBIT 2022, absolute CSR expenditure and percentage of EBIT spent on CSR:

|       | <u>EBIT</u><br><u>YTD December</u>           | FY 2022<br>EBIT in EUR | CSR Spent Amount<br>in EUR<br>2022 | Percentage of<br>CSR/EBIT |
|-------|----------------------------------------------|------------------------|------------------------------------|---------------------------|
|       | all values in EUR                            |                        |                                    |                           |
|       |                                              |                        |                                    |                           |
| AE20  | FUCHS OIL MIDDLE EAST LTD.                   | 2.129.000€             | 0€                                 | -,                        |
| EG10  | FUCHS EGYPT LUBRICANTS LLC                   | 2.095.000€             | 0€                                 | 0,00%                     |
| IR10  | FUCHS LUBRICANTS IRANIAN COMPANY (PJS)       | 4.107.000€             | 0€                                 | 0,00%                     |
| MZ10  | FUCHS MOZAMBIQUE LDA                         | 488.000€               | 0€                                 | 0,00%                     |
| SA10* | ALHAMRANI-FUCHS PETROLEUM SAUDI ARABIA LTD.  | 12.424.000€            | 0€                                 | 0,00%                     |
| TR10* | OPET FUCHS MADENI YAĞ SANAYI VE TICARET A.S. | 14.018.000€            | 0€                                 | 0,00%                     |
| TZ10  | FUCHS LUBRICANTS TANZANIA LIMITED            | 919.000€               | 0€                                 | 0,00%                     |
| ZM10  | FUCHS ZAMBIA LIMITED                         | 930.000€               | 0€                                 | 0,00%                     |
| ZW10  | FUCHS ZIMBABWE (PVT) LTD                     | 2.177.000€             | 39.852€                            | 1,83%                     |
|       | Jont Ventures                                | 39.287.000€            | 39.852€                            | 0,10%                     |