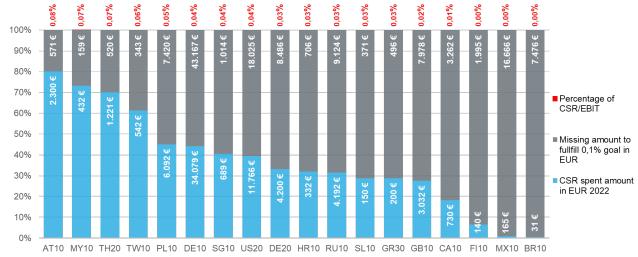

The joint venture FUCHS ZIMBABWE (PVT) LTD has financially supported various projects and spent the

equivalent of nearly €40,000 on them meeting the 0.1% quota.

18 companies have reported spending on projects in 2022, but have not yet fulfilled the 0.1% target:

- in blue, the amount the companies have invested in CSR projects; and
- in dark gray, the remaining amount that was missing to meet the 0.1% target.

CSR project spending 2022: 0.1% Target 2022 not yet fulfilled – without JVs

#### 3.3.2.1 CSR target fulfillment EMEA and Holding

All EMEA affiliates with EBIT 2022, absolute CSR expenditures, and percentage of CSR expenditures in EBIT:

|       | <u>EBIT</u><br><u>YTD December</u>      | FY 2022<br>EBIT in EUR    | CSR Spent Amount<br>in EUR<br>2022 | Percentage of CSR/EBIT |
|-------|-----------------------------------------|---------------------------|------------------------------------|------------------------|
|       | all values in EUR                       |                           |                                    |                        |
|       |                                         |                           |                                    |                        |
|       | FUCHS SCHMIERSTOFFE GMBH                | 77.246.000€               | 34.079€                            |                        |
|       | FUCHS LUBRITECH GMBH                    | 0€                        | 0€                                 |                        |
|       | PARAFLUID GMBH                          | 0€                        | 0€                                 | -,                     |
|       | FUCHS WISURA GMBH                       | 0€                        | 0€                                 | ,                      |
| FLG   | FUCHS LUBRICANTS GERMANY                | 77.246.000€               | 34.079€                            | 0,04%                  |
| DE 10 | FUCHS LUBRICANTS BENELUX N.V. / S.A.    | 20,000 €                  | 2.000€                             |                        |
|       | BREMER & LEGUIL GMBH                    | -28.000 €<br>12.686.000 € | 4.200€                             | 0,03%                  |
|       | FUCHS LUBRICANTS DENMARK APS            | 886.339€                  | 4.200€                             | ,                      |
|       | FUCHS LUBRICANTES S.A.U.                | 3.120.000€                | 7.725€                             | 0,25%                  |
| FI10  | FUCHS OIL FINLAND OY                    | 2.135.000 €               | 140€                               |                        |
|       | FUCHS LUBRIFIANT FRANCE S.A.            | -386.000€                 | 30.458 €                           | 0,0170                 |
|       | FUCHS LUBRICANTS (UK) PLC.              | 11.010.012€               | 3.032€                             | 0.03%                  |
| IT20  | FUCHS LUBRIFICANTI S.P.A.               | 2.553.000 €               | 4.000 €                            | 0,16%                  |
| ***   | FUCHS LUBRICANTS NORWAY AS              | 996.088 €                 | 1.160 €                            |                        |
| PT10  | FUCHS LUBRIFICANTES UNIPESSOAL LDA.     | 1.450.000 €               | 2.100 €                            | 0,14%                  |
| SE20  | FUCHS LUBRICANTS SWEDEN AB              | -865.025€                 | 2.183€                             | 5,1170                 |
|       | EUROPE I (North-/East-/Southern Europe) | 33.557.414€               | 56.998€                            | 0,17%                  |
| AT10  | FUCHS AUSTRIA SCHMIERSTOFFE GMBH        | 2.871.000 €               | 2.300€                             | 0,08%                  |
|       | FUCHS OIL CORP. (CZ) SPOL. S R.O.       | 2.446.054€                | 5.721€                             | 0,23%                  |
|       | FUCHS LUBRICANTS ESTONIA OÜ             | 65.000€                   | 800€                               | -,                     |
|       | FUCHS HELLAS S.A.                       | 696.000€                  | 200€                               |                        |
| HR10  | FUCHS MAZIVA D.O.O.                     | 1.037.956 €               | 332€                               |                        |
| HU10  | FUCHS OIL HUNGARIA KFT                  | 1.453.011 €               | 4.800€                             | 0,33%                  |
| LT10  | FUCHS LUBRICANTS LITHUANIA UAB          | 234.000€                  | 2.175€                             | 0,93%                  |
| LV10  | FUCHS LUBRICANTS LATVIA SIA             | 90.000€                   | 1.200€                             | 1,33%                  |
|       | FUCHS MAK DOOEL                         | 114.519€                  | 0€                                 | 0,00%                  |
|       | FUCHS OIL CORPORATION (PL) SP. Z 0.0.   | 13.512.501 €              | 6.092€                             | 0,05%                  |
|       | FUCHS LUBRICANTS SRL (ROMANIA)          | 790.514€                  | 1.419€                             | 0,18%                  |
|       | 000 FUCHS OIL                           | 13.315.938 €              | 4.192€                             | 0,03%                  |
|       | FUCHS OIL CORPORATION (SK) SPOL. S.R.O. | 1.418.000€                | 4.654€                             | 0,33%                  |
|       | FUCHS MAZIVA LSL D.O.O.                 | 521.000€                  | 150€                               | 0,03%                  |
| UA10  |                                         | 2.189.010€                | 0€                                 | 0,00%                  |
|       | EUROPE II (CEE)                         | 40.754.504€               | 34.035€                            | 0,08%                  |
| ZA20  | FUCHS SOUTHERN AFRICA (PTY). LTD.       | 9.664.354€                | 453.168 €                          | 4,69%                  |
|       | AFRICA                                  | 9.664.354€                | 453.168€                           | 4,69%                  |
|       | EMEA                                    | 161.222.272€              | 578.280€                           | 0,36%                  |
| DE01  | FUCHS PETROLUB SE                       | 7.977.000€                | 232.500 €                          | 2,91%                  |
| DEVI  | . COLLO LETTOLOGO CE                    | 7.377.000 €               | 202.500 €                          | 2,01/0                 |

#### 3.3.2.2 CSR target fulfillment Americas

All affiliates in the Americas with EBIT 2022, absolute CSR expenditure, and CSR expenditure as a percentage of EBIT:

|       | <u>EBIT</u><br><u>YTD December</u>  | FY 2022<br>EBIT in EUR | CSR Spent Amount<br>in EUR<br>2022 | Percentage of CSR/EBIT |
|-------|-------------------------------------|------------------------|------------------------------------|------------------------|
|       | all values in EUR                   |                        |                                    |                        |
| US20  | FUCHS LUBRICANTS CO                 | 29.790.503€            | 11.766€                            | 0,04%                  |
| U\$30 | ULTRACHEM INC.                      | 4.607.648 €            | 0€                                 | 0,00%                  |
| US40  | NYE LUBRICANTS                      | 13.116.045€            | 0€                                 | 0,00%                  |
| MX10  | FUCHS MEXICO                        | 16.830.909€            | 165€                               | 0,00%                  |
| CA10  | FUCHS LUBRICANTS CANADA LTD         | 3.991.827 €            | 730€                               | 0,02%                  |
|       | NORTH AMERICA                       | 68.336.931 €           | 12.661€                            | 0,02%                  |
|       |                                     |                        |                                    |                        |
| AR10  | FUCHS ARGENTINA S.A.                | 797.454€               | 0€                                 | 0,00%                  |
| BR10  | FUCHS LUBRIFICANTES DO BRASIL LTDA. | 7.507.452€             | 31€                                | 0,00%                  |
| CL10  | FUCHS LUBRICANTS SPA                | 118.661€               | 0€                                 | 0,00%                  |
|       | SOUTH AMERICA                       | 8.423.566€             | 31€                                | 0,00%                  |
|       |                                     |                        |                                    |                        |
|       | AMERICAS                            | 76.760.497€            | 12.692€                            | 0,02%                  |

#### 3.3.2.3 CSR target fulfillment ASIA-Pacific

All affiliates APAC with EBIT 2022, absolute CSR expenditure and percentage of EBIT spent on CSR:

|        | <u>EBIT</u><br><u>YTD December</u>       | FY 2022<br>EBIT in EUR | CSR Spent Amount<br>in EUR<br>2022 | Percentage of<br>CSR/EBIT |
|--------|------------------------------------------|------------------------|------------------------------------|---------------------------|
|        | all values in EUR                        |                        |                                    |                           |
|        |                                          |                        |                                    |                           |
|        | PT FUCHS INDONESIA                       | 253.512€               | 807€                               | -,                        |
| ID40   | PT FUCHS LUBRICANTS INDONESIA            | 65.580 €               | 403€                               | 0,61%                     |
|        | FUCHS LUBRICANTS (INDIA) PVT. LTD.       | 7.634.255€             | 60.403€                            | 0,79%                     |
|        | FUCHS PETROLUBE (MALAYSIA) SDN. BHD.     | 590.596€               | 432€                               | 0,07%                     |
|        | FUCHS LUBRICANTS PTE. LTD.               | 1.702.518 €            | 689€                               | 0,04%                     |
|        | FUCHS LUBRICANTS (THAILAND) CO., LTD.    | 1.740.967€             | 1.221€                             | 0,07%                     |
| TW10   | FUCHS LUBRICANTS TAIWAN CORP.            | 884.619€               | 542€                               | 0,06%                     |
| VN10   | FUCHS LUBRICANTS VIETNAM COMPANY LTD.    | 568.762€               | 1.014€                             | 0,18%                     |
|        | SOUTH EAST ASIA                          | 13.437.960€            | 65.510€                            | 0,49%                     |
|        |                                          |                        |                                    |                           |
|        | FUCHS CHINA                              | 82.206.923€            | 137.851€                           | 0,17%                     |
|        | FUCHS JAPAN LTD.,                        | 743.853€               | 0€                                 | 0,00%                     |
| KR10   | FUCHS LUBRICANTS (KOREA) LTD.,           | 2.516.357€             | 0€                                 | 0,00%                     |
|        | EAST ASIA                                | 85.467.133€            | 137.851€                           | 0,16%                     |
| Δ1.110 | FUCHS LUBRICANTS (AUSTRALASIA) PTY. LTD. | 14.072.286€            | 18.507€                            | 0,13%                     |
|        | FUCHS LUBRICANTS (AUSTRALASIA) FTT. LTD. | 14.072.200€            | 243€                               | 0,1370                    |
| 142.10 | FOCHS LOBRICANTS (NEW ZEALAND) LTD.      |                        | 243€                               |                           |
|        | AUSTRALIA/OCEANIA                        | 14.072.286€            | 18.750€                            | 0,13%                     |
|        |                                          |                        |                                    |                           |
|        | ASIA-PACIFIC                             | 112.977.379€           | 222.111€                           | 0,20%                     |

#### 3.3.2.4 CSR target fulfillment Joint Ventures

All joint ventures with EBIT 2022, absolute CSR expenditure and percentage of EBIT spent on CSR:

|       | <u>EBIT</u><br><u>YTD December</u>           | FY 2022<br>EBIT in EUR | CSR Spent Amount<br>in EUR<br>2022 | Percentage of<br>CSR/EBIT |
|-------|----------------------------------------------|------------------------|------------------------------------|---------------------------|
|       | all values in EUR                            |                        |                                    |                           |
|       |                                              |                        |                                    |                           |
| AE20  | FUCHS OIL MIDDLE EAST LTD.                   | 2.129.000€             | 0€                                 | -,                        |
| EG10  | FUCHS EGYPT LUBRICANTS LLC                   | 2.095.000€             | 0€                                 | 0,00%                     |
| IR10  | FUCHS LUBRICANTS IRANIAN COMPANY (PJS)       | 4.107.000€             | 0€                                 | 0,00%                     |
| MZ10  | FUCHS MOZAMBIQUE LDA                         | 488.000€               | 0€                                 | 0,00%                     |
| SA10* | ALHAMRANI-FUCHS PETROLEUM SAUDI ARABIA LTD.  | 12.424.000€            | 0€                                 | 0,00%                     |
| TR10* | OPET FUCHS MADENI YAĞ SANAYI VE TICARET A.S. | 14.018.000€            | 0€                                 | 0,00%                     |
| TZ10  | FUCHS LUBRICANTS TANZANIA LIMITED            | 919.000€               | 0€                                 | 0,00%                     |
| ZM10  | FUCHS ZAMBIA LIMITED                         | 930.000€               | 0€                                 | 0,00%                     |
| ZW10  | FUCHS ZIMBABWE (PVT) LTD                     | 2.177.000€             | 39.852€                            | 1,83%                     |
|       | Jont Ventures                                | 39.287.000€            | 39.852€                            | 0,10%                     |