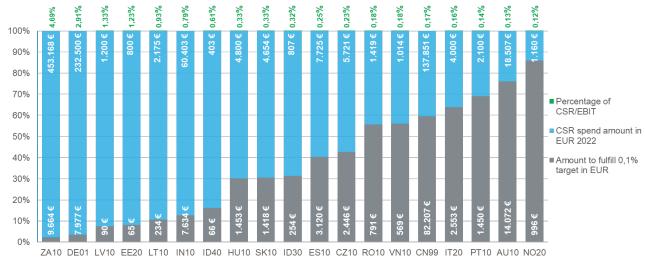

22\* companies met the 0.1% EBIT target in 2022, sorted below in order of meeting the 0.1% ratio:

- 100% represents actual spending in 2022 in blue.
- Shown in gray is the amount of spending that would have been required to meet the 0.1% target

CSR Spend Amount: 0,1% target already 2022 fulfilled - without JVs

\*Belgium, France and Sweden are not included in the table. These three companies have provided financial support for CSR-projects, but no quota was calculated due to the current earnings situation.

#### 3.3.2.1 CSR target fulfillment EMEA and Holding

All EMEA affiliates with EBIT 2022, absolute CSR expenditures, and percentage of CSR expenditures in EBIT:

|       | <u>EBIT</u><br><u>YTD December</u>      | FY 2022<br>EBIT in EUR    | CSR Spent Amount<br>in EUR<br>2022 | Percentage of CSR/EBIT |
|-------|-----------------------------------------|---------------------------|------------------------------------|------------------------|
|       | all values in EUR                       |                           |                                    |                        |
|       |                                         |                           |                                    |                        |
|       | FUCHS SCHMIERSTOFFE GMBH                | 77.246.000€               | 34.079€                            |                        |
|       | FUCHS LUBRITECH GMBH                    | 0€                        | 0€                                 |                        |
|       | PARAFLUID GMBH                          | 0€                        | 0€                                 | -,                     |
|       | FUCHS WISURA GMBH                       | 0€                        | 0€                                 | ,                      |
| FLG   | FUCHS LUBRICANTS GERMANY                | 77.246.000€               | 34.079€                            | 0,04%                  |
| DE 10 | FUCHS LUBRICANTS BENELUX N.V. / S.A.    | 20,000 €                  | 2.000€                             |                        |
|       | BREMER & LEGUIL GMBH                    | -28.000 €<br>12.686.000 € | 4.200€                             | 0,03%                  |
|       | FUCHS LUBRICANTS DENMARK APS            | 886.339€                  | 4.200€                             | ,                      |
|       | FUCHS LUBRICANTES S.A.U.                | 3.120.000€                | 7.725€                             | 0,25%                  |
| FI10  | FUCHS OIL FINLAND OY                    | 2.135.000 €               | 140€                               |                        |
|       | FUCHS LUBRIFIANT FRANCE S.A.            | -386.000€                 | 30.458 €                           | 0,0170                 |
|       | FUCHS LUBRICANTS (UK) PLC.              | 11.010.012€               | 3.032€                             | 0.03%                  |
| IT20  | FUCHS LUBRIFICANTI S.P.A.               | 2.553.000 €               | 4.000 €                            | 0,16%                  |
| ***   | FUCHS LUBRICANTS NORWAY AS              | 996.088 €                 | 1.160 €                            |                        |
| PT10  | FUCHS LUBRIFICANTES UNIPESSOAL LDA.     | 1.450.000 €               | 2.100 €                            | 0,14%                  |
| SE20  | FUCHS LUBRICANTS SWEDEN AB              | -865.025€                 | 2.183€                             | 5,1170                 |
|       | EUROPE I (North-/East-/Southern Europe) | 33.557.414€               | 56.998€                            | 0,17%                  |
| AT10  | FUCHS AUSTRIA SCHMIERSTOFFE GMBH        | 2.871.000 €               | 2.300€                             | 0,08%                  |
|       | FUCHS OIL CORP. (CZ) SPOL. S R.O.       | 2.446.054€                | 5.721€                             | 0,23%                  |
|       | FUCHS LUBRICANTS ESTONIA OÜ             | 65.000€                   | 800€                               | -,                     |
|       | FUCHS HELLAS S.A.                       | 696.000€                  | 200€                               |                        |
| HR10  | FUCHS MAZIVA D.O.O.                     | 1.037.956 €               | 332€                               |                        |
| HU10  | FUCHS OIL HUNGARIA KFT                  | 1.453.011 €               | 4.800€                             | 0,33%                  |
| LT10  | FUCHS LUBRICANTS LITHUANIA UAB          | 234.000€                  | 2.175€                             | 0,93%                  |
| LV10  | FUCHS LUBRICANTS LATVIA SIA             | 90.000€                   | 1.200€                             | 1,33%                  |
|       | FUCHS MAK DOOEL                         | 114.519€                  | 0€                                 | 0,00%                  |
|       | FUCHS OIL CORPORATION (PL) SP. Z 0.0.   | 13.512.501 €              | 6.092€                             | 0,05%                  |
|       | FUCHS LUBRICANTS SRL (ROMANIA)          | 790.514€                  | 1.419€                             | 0,18%                  |
|       | 000 FUCHS OIL                           | 13.315.938 €              | 4.192€                             | 0,03%                  |
|       | FUCHS OIL CORPORATION (SK) SPOL. S.R.O. | 1.418.000€                | 4.654€                             | 0,33%                  |
|       | FUCHS MAZIVA LSL D.O.O.                 | 521.000€                  | 150€                               | 0,03%                  |
| UA10  |                                         | 2.189.010€                | 0€                                 | 0,00%                  |
|       | EUROPE II (CEE)                         | 40.754.504€               | 34.035€                            | 0,08%                  |
| ZA20  | FUCHS SOUTHERN AFRICA (PTY). LTD.       | 9.664.354€                | 453.168 €                          | 4,69%                  |
|       | AFRICA                                  | 9.664.354€                | 453.168€                           | 4,69%                  |
|       | EMEA                                    | 161.222.272€              | 578.280€                           | 0,36%                  |
| DE01  | FUCHS PETROLUB SE                       | 7.977.000€                | 232.500 €                          | 2,91%                  |
| DEVI  | . COLLO LETTOLOGO CE                    | 7.377.000 €               | 202.500 €                          | 2,01/0                 |

#### 3.3.2.2 CSR target fulfillment Americas

All affiliates in the Americas with EBIT 2022, absolute CSR expenditure, and CSR expenditure as a percentage of EBIT:

|       | <u>EBIT</u><br><u>YTD December</u>  | FY 2022<br>EBIT in EUR | CSR Spent Amount<br>in EUR<br>2022 | Percentage of CSR/EBIT |
|-------|-------------------------------------|------------------------|------------------------------------|------------------------|
|       | all values in EUR                   |                        |                                    |                        |
| US20  | FUCHS LUBRICANTS CO                 | 29.790.503€            | 11.766€                            | 0,04%                  |
| U\$30 | ULTRACHEM INC.                      | 4.607.648 €            | 0€                                 | 0,00%                  |
| US40  | NYE LUBRICANTS                      | 13.116.045€            | 0€                                 | 0,00%                  |
| MX10  | FUCHS MEXICO                        | 16.830.909€            | 165€                               | 0,00%                  |
| CA10  | FUCHS LUBRICANTS CANADA LTD         | 3.991.827 €            | 730€                               | 0,02%                  |
|       | NORTH AMERICA                       | 68.336.931 €           | 12.661€                            | 0,02%                  |
|       |                                     |                        |                                    |                        |
| AR10  | FUCHS ARGENTINA S.A.                | 797.454€               | 0€                                 | 0,00%                  |
| BR10  | FUCHS LUBRIFICANTES DO BRASIL LTDA. | 7.507.452€             | 31€                                | 0,00%                  |
| CL10  | FUCHS LUBRICANTS SPA                | 118.661€               | 0€                                 | 0,00%                  |
|       | SOUTH AMERICA                       | 8.423.566€             | 31€                                | 0,00%                  |
|       |                                     |                        |                                    |                        |
|       | AMERICAS                            | 76.760.497€            | 12.692€                            | 0,02%                  |

#### 3.3.2.3 CSR target fulfillment ASIA-Pacific

All affiliates APAC with EBIT 2022, absolute CSR expenditure and percentage of EBIT spent on CSR:

|        | <u>EBIT</u><br><u>YTD December</u>       | FY 2022<br>EBIT in EUR | CSR Spent Amount<br>in EUR<br>2022 | Percentage of<br>CSR/EBIT |
|--------|------------------------------------------|------------------------|------------------------------------|---------------------------|
|        | all values in EUR                        |                        |                                    |                           |
|        |                                          |                        |                                    |                           |
|        | PT FUCHS INDONESIA                       | 253.512€               | 807€                               | -,                        |
| ID40   | PT FUCHS LUBRICANTS INDONESIA            | 65.580 €               | 403€                               | 0,61%                     |
|        | FUCHS LUBRICANTS (INDIA) PVT. LTD.       | 7.634.255€             | 60.403€                            | 0,79%                     |
|        | FUCHS PETROLUBE (MALAYSIA) SDN. BHD.     | 590.596€               | 432€                               | 0,07%                     |
|        | FUCHS LUBRICANTS PTE. LTD.               | 1.702.518 €            | 689€                               | 0,04%                     |
|        | FUCHS LUBRICANTS (THAILAND) CO., LTD.    | 1.740.967€             | 1.221€                             | 0,07%                     |
| TW10   | FUCHS LUBRICANTS TAIWAN CORP.            | 884.619€               | 542€                               | 0,06%                     |
| VN10   | FUCHS LUBRICANTS VIETNAM COMPANY LTD.    | 568.762€               | 1.014€                             | 0,18%                     |
|        | SOUTH EAST ASIA                          | 13.437.960€            | 65.510€                            | 0,49%                     |
|        |                                          |                        |                                    |                           |
|        | FUCHS CHINA                              | 82.206.923€            | 137.851€                           | 0,17%                     |
|        | FUCHS JAPAN LTD.,                        | 743.853€               | 0€                                 | 0,00%                     |
| KR10   | FUCHS LUBRICANTS (KOREA) LTD.,           | 2.516.357€             | 0€                                 | 0,00%                     |
|        | EAST ASIA                                | 85.467.133€            | 137.851€                           | 0,16%                     |
| Δ1.110 | FUCHS LUBRICANTS (AUSTRALASIA) PTY. LTD. | 14.072.286€            | 18.507€                            | 0,13%                     |
|        | FUCHS LUBRICANTS (AUSTRALASIA) FTT. LTD. | 14.072.200€            | 243€                               | 0,1370                    |
| 142.10 | FOCHS LOBRICANTS (NEW ZEALAND) LTD.      |                        | 243€                               |                           |
|        | AUSTRALIA/OCEANIA                        | 14.072.286€            | 18.750€                            | 0,13%                     |
|        |                                          |                        |                                    |                           |
|        | ASIA-PACIFIC                             | 112.977.379€           | 222.111€                           | 0,20%                     |

#### 3.3.2.4 CSR target fulfillment Joint Ventures

All joint ventures with EBIT 2022, absolute CSR expenditure and percentage of EBIT spent on CSR:

|       | <u>EBIT</u><br><u>YTD December</u>           | FY 2022<br>EBIT in EUR | CSR Spent Amount<br>in EUR<br>2022 | Percentage of<br>CSR/EBIT |
|-------|----------------------------------------------|------------------------|------------------------------------|---------------------------|
|       | all values in EUR                            |                        |                                    |                           |
|       |                                              |                        |                                    |                           |
| AE20  | FUCHS OIL MIDDLE EAST LTD.                   | 2.129.000€             | 0€                                 | -,                        |
| EG10  | FUCHS EGYPT LUBRICANTS LLC                   | 2.095.000€             | 0€                                 | 0,00%                     |
| IR10  | FUCHS LUBRICANTS IRANIAN COMPANY (PJS)       | 4.107.000€             | 0€                                 | 0,00%                     |
| MZ10  | FUCHS MOZAMBIQUE LDA                         | 488.000€               | 0€                                 | 0,00%                     |
| SA10* | ALHAMRANI-FUCHS PETROLEUM SAUDI ARABIA LTD.  | 12.424.000€            | 0€                                 | 0,00%                     |
| TR10* | OPET FUCHS MADENI YAĞ SANAYI VE TICARET A.S. | 14.018.000€            | 0€                                 | 0,00%                     |
| TZ10  | FUCHS LUBRICANTS TANZANIA LIMITED            | 919.000€               | 0€                                 | 0,00%                     |
| ZM10  | FUCHS ZAMBIA LIMITED                         | 930.000€               | 0€                                 | 0,00%                     |
| ZW10  | FUCHS ZIMBABWE (PVT) LTD                     | 2.177.000€             | 39.852€                            | 1,83%                     |
|       | Jont Ventures                                | 39.287.000€            | 39.852€                            | 0,10%                     |