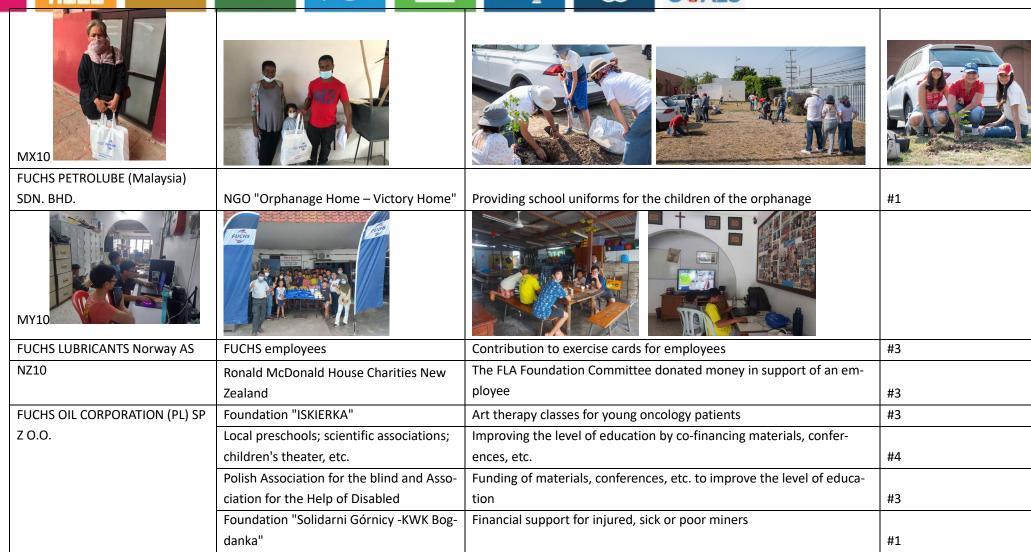

#### 4.1 Overview of all existing CSR-projects 2022

| FUCHS Company               | Beneficiaries                              | Project description                                                    | Significantly in- |
|-----------------------------|--------------------------------------------|------------------------------------------------------------------------|-------------------|
|                             |                                            |                                                                        | fluenced SDGs     |
| FUCHS AUSTRIA Schmierstoffe | Ein Lächeln für Kinder ("A smile for chil- |                                                                        |                   |
| GmbH                        | dren")                                     | Support for families and children in need                              | #3, #1            |
|                             | Lebenshilfe Werkstätte Rogattsbogen        |                                                                        |                   |
|                             | ("Life Aid Center")                        | This institution offers people with disabilities meaningful employment | #3, #4            |
|                             | Red Cross                                  | Treatments and therapies for a three-year-old girl after accident      | #1, #3            |
|                             | Red Cross                                  | Treatment of a seven-year-old boy after car accident                   | #1, #3            |
|                             | Flachgauer Tafel ("food bank")             | Rescue and distribution of food to economically disadvantaged people   | #1, #2            |
| FUCHS LUBRICANTS (Australa- | Asylum Seeker Resource Centre (ASRC)       | Donations to the ASRC as part of Harmony Week                          | #1                |
| sia)PTY. LTD.               |                                            | Donations to The Salvation Army, which currently operates over 700     |                   |
|                             | The Salvation Army                         | social programs, activities and centers throughout AU                  | #1                |
|                             | Cancer Council                             | ABMT is a community event that raises funds to fight cancer            | #3                |
|                             | The Distinguished Gentleman's Ride and     | Participation in the Ride to raise funds against prostate cancer       | #3                |
|                             | Movember                                   |                                                                        |                   |
|                             | Lifeline Australia                         | This push-up challenge raises funds for youth mental health            | #3                |
|                             |                                            | Donation to the Black Dog Institute, a facility for treatment and pre- | #3                |
|                             | Black Dog Institute                        | vention of mood disorders such as depression                           |                   |
|                             | Red Cross                                  | Donations for flood victims in Queensland and New South Wales          | #1                |
|                             | Better Place & CARE Australia in support   | Donation to two Institutions for Ukraine                               |                   |
|                             | of Ukraine                                 |                                                                        | #3                |