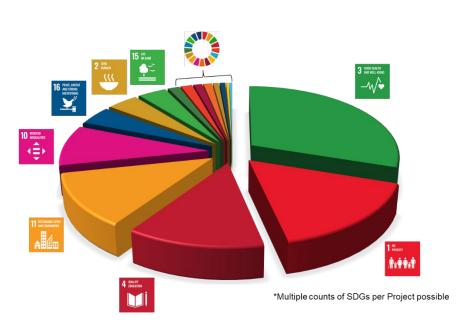

At Fuchs, 279 SDGs were assigned to CSR projects in 2022. Since many projects may also cover several SDGs, multiple counts per project are possible. The top four of all mentioned SDGs cover almost 72% of all assigned goals. Interestingly, just like last year, the same four SDGs have remained at the top, although the ranking among them has shifted slightly. The frontrunner is still SDG No. 3 "Good health and well-being" with 84 counts, followed by SDG No. 1 "No poverty" (46 project mentions), No. 4 "Quality Education" (36 projects) and No. 11 "Sustainable Cities and Communities" (34 projects). This shows that the FUCHS companies predominantly support projects focusing on health, poverty and education.

10 Projects

4% \*

Rest:

20 Projects

Overview CSR-Projects 2022: SDGs (incl. JVs)

<sup>&</sup>lt;sup>2</sup> Source: https://www.undp.org/sustainable-development-goals