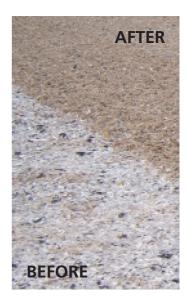

## Suitable for racetracks, canter-tracks, indoor & outdoor arenas.

- PROGEL WAX For new surface manufacture/installation.
  PROGEL SPRAY For use on existing surfaces.
- Successfully performing on surfaces since 2008.
- An easy to apply product designed to rejuvenate existing surfaces and act as a dust suppressant/surface binder.
- Extends the life of your existing surface.
- Does not need heating: sprayable at 15°C or above using conventional industrial spray equipment.
- Environmentally considerate & very economical to use.
- UK manufacture Available in 880kg IBC, 205L, 50kg and 17.5kg steel drums.
- Delivered direct from FUCHS UK.
- Test on your own surface Get samples, technical and commercial assistance using the details below.